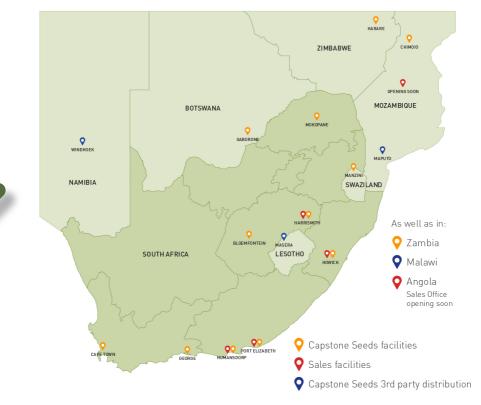

#### Where we are

#### Who we are

The personnel of Capstone Seeds S.A. have been involved in the Seed and Agricultural Industry for more than twenty five years. Capstone has experienced staff who manage production, research and marketing of seed and have established a network within South Africa and beyond its borders.

The sales and administrative offices in Howick, of Capstone Seeds S.A., are strategically situated 120kms from Durban. Howick is a small town in the KwaZulu-Natal Midlands that is adjacent to the N3, a major arterial route to Johannesburg and the interior. Capstone Seeds' main warehouse and factory in Harrismith, is on the same route, which is conveniently located for our producers and growers alike. In addition we have a Research Laboratory, as well as a depot down in the Cape.

Capstone Seeds S.A. handles an extensive range of seed from pasture and forage seed to hybrid maize and sunflower seed - these seeds are adapted to a wide range of conditions. Capstone also handles varieties that have been bred by Agricultural Research Council (ARC), Nelson Genetics' Dr Sydney Nelson, and others. The Company processes a wide range of seed for agricultural purposes, sourced from registered growers countrywide. Seed, produced in Africa, North and South America, Australia and New Zealand, is imported and exported to over 30 countries worldwide.