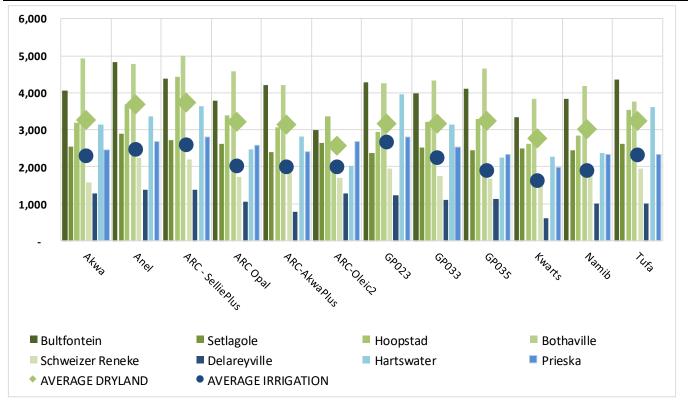

## 2016/17 Evaluation Trials

Yield (Kg/ha)

|                | Dryland     |           |          |            |                      |                    | Irrigation   |            |         |                       |
|----------------|-------------|-----------|----------|------------|----------------------|--------------------|--------------|------------|---------|-----------------------|
| Cultivar       | Bultfontein | Setlagole | Hoopstad | Bothaville | Schweizer-<br>Reneke | AVERAGE<br>DRYLAND | Delareyville | Hartswater | Prieska | AVERAGE<br>IRRIGATION |
| Akwa           | 4,062       | 2,534     | 3,186    | 4,936      | 1,569                | 3,257              | 1,290        | 3,143      | 2,470   | 2,301                 |
| Anel           | 4,823       | 2,900     | 3,689    | 4,782      | 2,258                | 3,690              | 1,375        | 3,354      | 2,678   | 2,469                 |
| ARC-SelliePlus | 4,386       | 2,712     | 4,443    | 4,993      | 2,191                | 3,745              | 1,380        | 3,627      | 2,799   | 2,602                 |
| ARCOpal        | 3,792       | 2,615     | 3,386    | 4,585      | 1,717                | 3,219              | 1,044        | 2,464      | 2,584   | 2,031                 |
| ARC-AkwaPlus   | 4,202       | 2,390     | 3,067    | 4,215      | 1,842                | 3,143              | 780          | 2,806      | 2,421   | 2,002                 |
| ARC-Oleic2     | 2,994       | 2,651     | 3,361    | 2,076      | 1,711                | 2,559              | 1,282        | 2,027      | 2,692   | 2,000                 |
| GP023          | 4,295       | 2,366     | 2,954    | 4,261      | 1,939                | 3,163              | 1,224        | 3,968      | 2,810   | 2,667                 |
| GP033          | 3,994       | 2,509     | 3,204    | 4,340      | 1,743                | 3,158              | 1,113        | 3,131      | 2,526   | 2,257                 |
| GP035          | 4,121       | 2,440     | 3,288    | 4,643      | 1,666                | 3,232              | 1,136        | 2,245      | 2,325   | 1,902                 |
| Kwarts         | 3,333       | 2,503     | 2,618    | 3,829      | 1,514                | 2,759              | 619          | 2,273      | 1,985   | 1,626                 |
| Namib          | 3,845       | 2,444     | 2,839    | 4,181      | 1,829                | 3,028              | 1,007        | 2,383      | 2,340   | 1,910                 |
| Tufa           | 4,351       | 2,627     | 3,527    | 3,772      | 1,956                | 3,247              | 1,009        | 3,624      | 2,333   | 2,322                 |
| Average        | 4,017       | 2,558     | 3,297    | 4,218      | 1,828                | 3,183              | 1,105        | 2,920      | 2,497   | 2,174                 |

IMPORTANT: Please note that the planting conditions and rainfall during the 2016/17 season were exceptionally good and as such the results of the trials should be considered with this in mind. Results from earlier and future trials must be taken