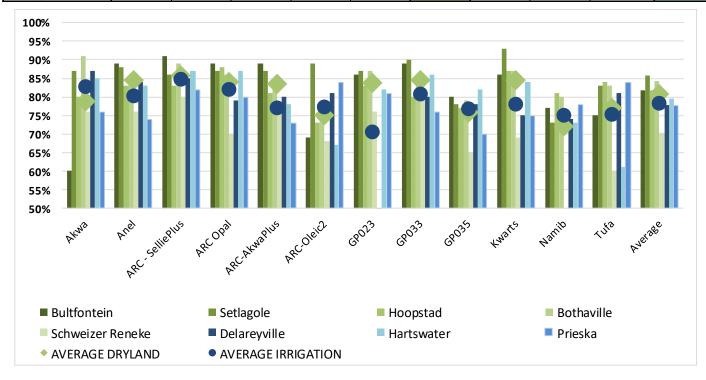

## Choice (%)

|                  | Dryland     |           |          |            |                     |                    | Irrigation   |            |         |                       |
|------------------|-------------|-----------|----------|------------|---------------------|--------------------|--------------|------------|---------|-----------------------|
| Cultivar         | Bultfontein | Setlagole | Hoopstad | Bothaville | Schweizer<br>Reneke | AVERAGE<br>DRYLAND | Delareyville | Hartswater | Prieska | AVERAGE<br>IRRIGATION |
| Akwa             | 60%         | 87%       | 80%      | 91%        | 76%                 | 79%                | 87%          | 85%        | 76%     | 83%                   |
| Anel             | 89%         | 88%       | 83%      | 86%        | 76%                 | 84%                | 84%          | 83%        | 74%     | 80%                   |
| ARC - SelliePlus | 91%         | 86%       | 83%      | 89%        | 80%                 | 86%                | 85%          | 87%        | 82%     | 85%                   |
| ARC Opal         | 89%         | 87%       | 88%      | 86%        | 70%                 | 84%                | 79%          | 87%        | 80%     | 82%                   |
| ARC-AkwaPlus     | 89%         | 87%       | 81%      | 83%        | 77%                 | 83%                | 80%          | 78%        | 73%     | 77%                   |
| ARC-Oleic2       | 69%         | 89%       | 73%      | 76%        | 68%                 | 75%                | 81%          | 67%        | 84%     | 77%                   |
| GP023            | 86%         | 87%       | 83%      | 87%        | 76%                 | 84%                | 49%          | 82%        | 81%     | 71%                   |
| GP033            | 89%         | 90%       | 80%      | 84%        | 79%                 | 84%                | 80%          | 86%        | 76%     | 81%                   |
| GP035            | 80%         | 78%       | 77%      | 79%        | 65%                 | 76%                | 78%          | 82%        | 70%     | 77%                   |
| Kwarts           | 86%         | 93%       | 87%      | 87%        | 69%                 | 84%                | 75%          | 84%        | 75%     | 78%                   |
| Namib            | 77%         | 73%       | 81%      | 80%        | 49%                 | 72%                | 74%          | 73%        | 78%     | 75%                   |
| Tufa             | 75%         | 83%       | 84%      | 83%        | 60%                 | 77%                | 81%          | 61%        | 84%     | 75%                   |
| Average          | 82%         | 86%       | 82%      | 84%        | 70%                 | 81%                | 78%          | 80%        | 78%     | 78%                   |

IMPORTANT: Please note that the planting conditions and rainfall during the 2016/17 season were exceptionally good and as such the results of the trials should be considered with this in mind. Results from earlier and future trials must be taken into account to determine a reliable average.