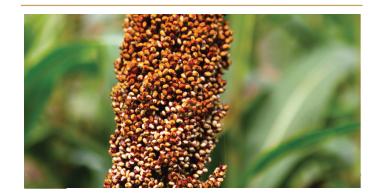

## RED SORGHUM, LOW TANNIN

NS5655 is a hybrid grain sorghum with very good uniformity and threshability.

On average NS5655 takes approximately 80-85 days to reach 50% flower, and can be harvested after 140-145 approximately . This variety can reach heights of up to 1 55cm at maturity.

Notably NS5655 has good stand-ability, headsmut tolerance and leaf disease and stem rots tolerance.

NS5655 makes for an all-round great sorghum for both silage and grain.

- Very high stand-ability
- Great threshability
  - Red seed colour
- GM grading

| Kind                       | Hybrid    |
|----------------------------|-----------|
| +/- Days to 50% flower     | 80-85     |
| +/- Days to harvest        | 140-145   |
| Plant Height               | 155cm     |
| Uniformity                 | 2*        |
| Stand-ability              | 3*        |
| Threshability              | 2*        |
| Head-smut Tolerance        | 3*        |
| Leaf disease and stem rots | 3*        |
| Ear Type                   | Half Open |
| Grading                    | GM        |
| Seed Colour                | Red       |