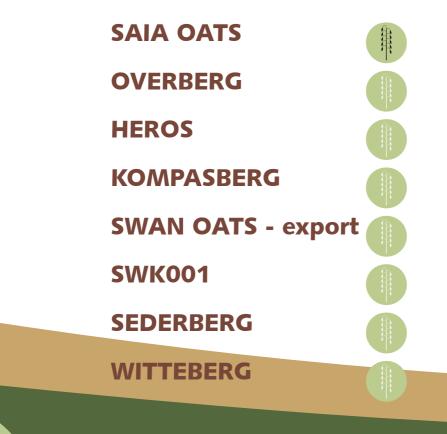

## ANNUAL WINTER PASTURES



## OVERVIEW

TARGET is a tall, medium maturing, older hay variety. TARGET has a preferred rainfall of 350mm+ and a preferred pH level of 5-8.

TARGET is compatible with most soil types and is usually sown with a sowing rate of 60-120 kg/ ha (pure). Target has a good straw strength with medium height.

TARGET is a dual purpose oat that has good grain quality and can be grazed if the season allows. It has an intermediate resistance to Septoria but a susceptibility to stem and Leaf Rust. Rainfall - 350mm+

pH - 5-8

Medium maturity

Sowing rate of 60-120 kg/ha (pure)



## Other oat varieties available: